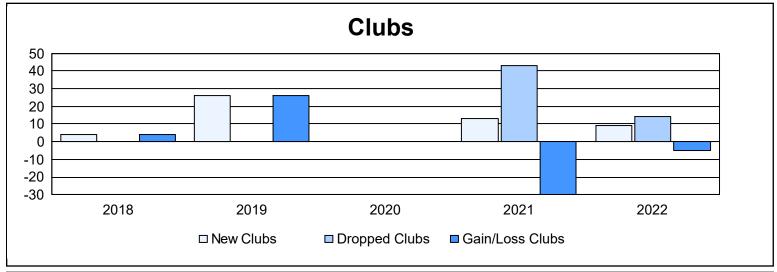

District 315A3 As of June 2022 Cumulative

| Year      | New<br>Clubs | Dropped<br>Clubs | Gain/<br>Loss<br>Clubs | New<br>Members | Charter<br>Members | Reinstate<br>Members | Transfer<br>Members | Total<br>Member<br>Added | Total<br>Members<br>Dropped | Gain/<br>Loss<br>Members |
|-----------|--------------|------------------|------------------------|----------------|--------------------|----------------------|---------------------|--------------------------|-----------------------------|--------------------------|
| 2017-2018 | 4            | 0                | 4                      | 691            | 409                | 338                  | 42                  | 1,480                    | 436                         | 1,044                    |
| 2018-2019 | 26           | 0                | 26                     | 208            | 557                | 63                   | 37                  | 865                      | 128                         | 737                      |
| 2019-2020 | 0            | 0                | 0                      | 187            | 44                 | 7                    | 85                  | 323                      | 561                         | -238                     |
| 2020-2021 | 13           | 43               | -30                    | 95             | 333                | 1                    | 26                  | 455                      | 2,250                       | -1,795                   |
| 2021-2022 | 9            | 14               | -5                     | 556            | 530                | 32                   | 155                 | 1,273                    | 455                         | 818                      |
| Average   | 10           | 11               | -1                     | 347            | 375                | 88                   | 69                  | 879                      | 766                         | 113                      |