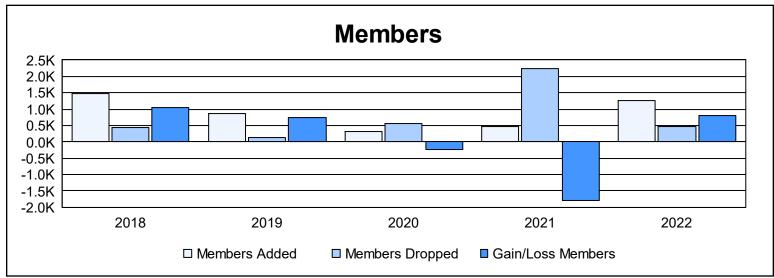

District 315A3 As of June 2022 Cumulative

| Year      | New<br>Clubs | Dropped<br>Clubs | Gain/<br>Loss<br>Clubs | New<br>Members | Charter<br>Members | Reinstate<br>Members | Transfer<br>Members | Total<br>Member<br>Added | Total<br>Members<br>Dropped | Gain/<br>Loss<br>Members |
|-----------|--------------|------------------|------------------------|----------------|--------------------|----------------------|---------------------|--------------------------|-----------------------------|--------------------------|
| 2017-2018 | 4            | 0                | 4                      | 691            | 409                | 338                  | 42                  | 1,480                    | 436                         | 1,044                    |
| 2018-2019 | 26           | 0                | 26                     | 208            | 557                | 63                   | 37                  | 865                      | 128                         | 737                      |
| 2019-2020 | 0            | 0                | 0                      | 187            | 44                 | 7                    | 85                  | 323                      | 561                         | -238                     |
| 2020-2021 | 13           | 43               | -30                    | 95             | 333                | 1                    | 26                  | 455                      | 2,250                       | -1,795                   |
| 2021-2022 | 9            | 14               | -5                     | 556            | 530                | 32                   | 155                 | 1,273                    | 455                         | 818                      |
| Average   | 10           | 11               | -1                     | 347            | 375                | 88                   | 69                  | 879                      | 766                         | 113                      |